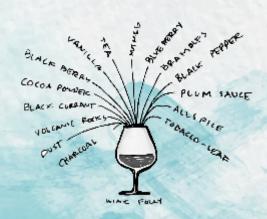

|--------|
| SPARKLING WINE  Perla Bianca Prosecco Spumante, Italy Fruity with tones of apple, pear and peach.                                                                               | \$ 15 | \$ 59  |
| WHITE WINE  Craneford Bouquet Chardonnay, Australia  Toasted grain and melon, with pear and pineapple flavours.                                                                 | \$ 15 | \$ 59  |
| RED WINE  Craneford Bouquet Shiraz, Australia Berries, plum and spice with luscious forest berry characters.                                                                    | \$ 15 | \$ 59  |
| ROSE WINE  Krontiras Doña Silvina Malbec Rosado Organic Biodyanmic, Argentina Bright salmon color with tile reflects, its white flower aromas are followed by strawberry notes. | \$ 15 | \$ 59  |







## **MOET ET CHANDON BRUT NV, France**

\$ 149

Unique French style wine characterized by its elegant blonde notes of fruitiness from green apple, citrus & gooseberry paired with the freshness of mineral nuances and flowers.

# **| LAURENT PERRIER BRUT NV, France**

\$ 169

Crisp, fresh and elegant. The color is pale golden hue, with fine and persistent bubbles. The nose is fresh and delicate, showing good complexity with hints of citrus and white fruits.

## **BOLLINGER BRUT NV, France**

\$ 179

A golden color, distinctive of black grape varieties, beautiful aromatic complexity, ripe fruit, and spicy aromas, with hints of roasted apples, apple compote, and peaches. Flavours of pear, brioche and spicy aromas, notes of fresh walnut.







| White Wine Collection