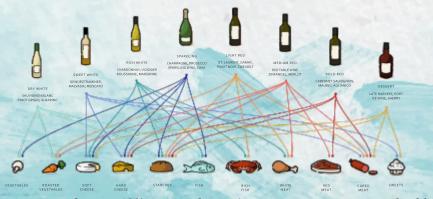

|        |
| Bennati Valtramigna Amarone della Valpolicella,<br>Corvina, Rondinella<br>Intense scents of stewed fruit and jam, complex finish,<br>intense spicy notes | \$ 139 |
| Fontanafredda Le Righe Barolo Serralunga d'Alba,<br>Nebbiolo<br>Intense nose with overtones of vanilla, spices and withered roses.                       | \$ 149 |
| <b>O</b> FRANCE                                                                                                                                          |        |
| Ropiteau Pommard, Pinot Noir  Predominant notes of fruit (Morello cherry, citrus, fresh fig)                                                             | \$ 149 |







| DRAUGHT BEER                    | HALF PINT | JUG   | TOWER  |
|---------------------------------|-----------|-------|--------|
| Heineken, Holland               | \$ 12     | \$ 39 | \$ 79  |
| Tiger, Singapore                | \$ 12     | \$ 39 | \$ 79  |
| BOTTLE BEER (330ML)             |           |       | BOTTLE |
| Corona, Mexico                  |           |       | \$ 14  |
| Bira Blonde, India              |           |       | \$ 14  |
| Asahi, Japan                    |           |       | \$ 14  |
| Erdinger, Germany               |           |       | \$ 14  |
| Kronenbourg 1664 Blanc, France  |           |       | \$ 14  |
| Strongbow (Cider Beer), England |           |       | \$ 14  |





# Spirits Collection

| WHISKEY                               | 30 ML | BO